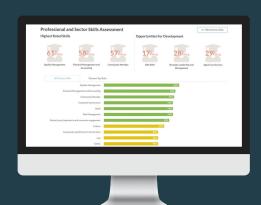

### BENEFITS

**Next Generation Governance** 

- 1. **Data Rich** (6,000+ directors / 600+ Boards)
- 2. Exceeds Current Governance Standards
- 3. Actionable (Tailored and Targeted Development)
- 4. Fast:
  - **a. Instant** (Insights & Recommendations immediately available)
  - **b. Accessible** (Cloud based, Desktop & Mobile)
  - Independant (Expert Agnostic nor Workshop dependent)
- Relevant (Aged Care Sector Specific, includes Non-Technical Director Attributes, Contemporary Governance)
- **6. Endorsed** Most endorsed product in NFP

### **ACTIONABLE GOVERNANCE**

GovernWith Plus automatically identifies, targets and actions Board and Director Governance Capabilities that will disproportionately impact (negative or positive) an organisation.